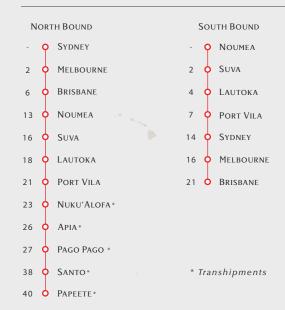

### TRANSIT TIMES



## PACIFIC ISLANDS SERVICE

## WHY US

Reliability assured with fixed-day terminal windows every fortnight



Direct calls from East Coast Australia to all major South Pacific Islands

Transhipment to Papeete, Apia, Pago Pago, Nuku'alofa via Suva and to Santo via Noumea

Transhipment to Adelaide and Fremantle via Melbourne and Townsville via Brisbane



All types of containerised cargo accepted

All types of hazardous cargo accepted

Breakbulk and Project cargo capability



Serving the Pacific region since 1950s

Owned offices in major islands

| KEY FIGURES   |    |  |  |  |  |
|---------------|----|--|--|--|--|
| Frequency     | 14 |  |  |  |  |
| Vessels       |    |  |  |  |  |
| Ports of Call |    |  |  |  |  |
| Rotation      | 28 |  |  |  |  |
|               |    |  |  |  |  |